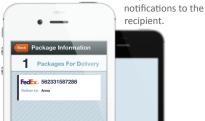

### **Recipient not Home?**

With QTrak, you can log attempted deliveries and automatically send a customizable email and/or text