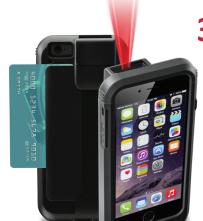

### Scan ID Cards

Scanning IDs is quick and convenient. But when you need to really turnover a busy queue of recipients waiting to claim their delivery, the Pro Scanner steps into high gear with its swipe-action card reader.